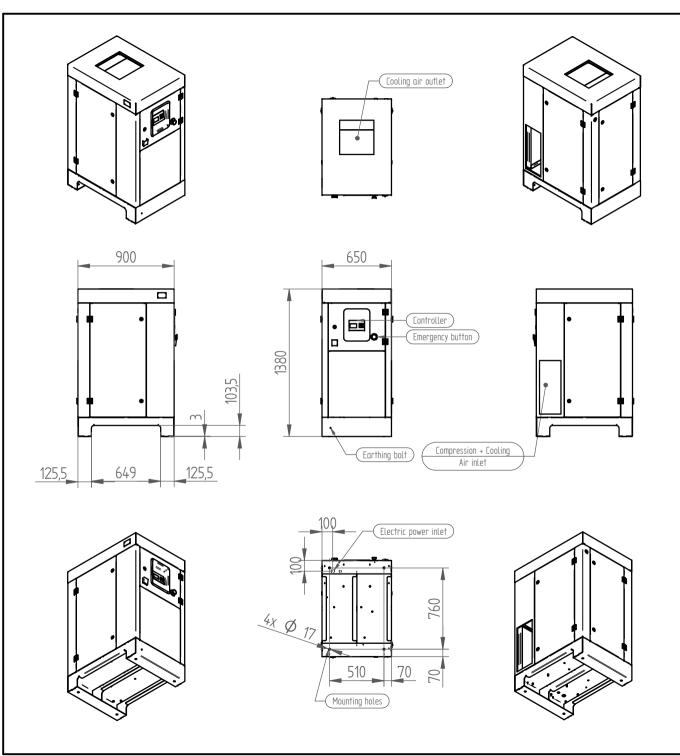

The compressor can be installed on any level floor capable of supporting it. A dry, well ventilated area where the atmosphere is clean is recommended. A minimum of 600mm at the rear, the top and all sides of the machine is recommended for adequate service access and ventilation.

Adequate clearance needs to be allowed around and above the machine to permit safe access for specified maintenance tasks.

External piping shall not exert any unresolved moments or forces on the unit. Use pipe size as large or larger at discharge connection.

| the diffe. Ose pipe size as large of larger at discharge conficetion. |      |                                                 |                             |                                  |              |  |  |
|-----------------------------------------------------------------------|------|-------------------------------------------------|-----------------------------|----------------------------------|--------------|--|--|
|                                                                       | NAME | DATE                                            |                             | 2                                |              |  |  |
| DRAWN                                                                 | CK   | 14/10/15                                        | <b>© Deno Compressors</b>   |                                  |              |  |  |
| CHECKED                                                               |      |                                                 |                             |                                  |              |  |  |
| ENG APPR                                                              |      |                                                 | SCREW COMPRESSOR DSR 5/7/11 |                                  |              |  |  |
| MGR APPR                                                              |      |                                                 | SEREW EDITINESSON BSR SITTI |                                  |              |  |  |
| DENO Compressors B.V.<br>Van der Giessenweg 49                        |      |                                                 | SIZE<br><b>A3</b>           | SUBJECT: GENERAL ARRANGEMENT REV |              |  |  |
| 2921 LP Krimpen aan den IJssel<br>The Netherlands<br>info@denocomp.nl |      | FILE NAME: GA DSR 5-7-11 Air Cooled-CK-rev0.dft |                             |                                  |              |  |  |
|                                                                       |      | SCALE: 1:25                                     |                             | WEIGHT:                          | SHEET 1 OF 1 |  |  |