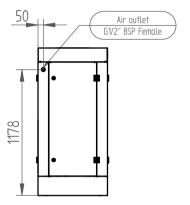

Adequate clearance needs to be allowed around and above the machine to permit safe access for specified maintenance tasks.

External piping shall not exert any unresolved moments or forces on the unit. Use pipe size as large or larger at discharge connection.

| the diffe. Ose pipe size as large of larger at discharge conficetion. |      |                                                 |                             |                                  |              |  |  |
|-----------------------------------------------------------------------|------|-------------------------------------------------|-----------------------------|----------------------------------|--------------|--|--|
|                                                                       | NAME | DATE                                            |                             | 2                                |              |  |  |
| DRAWN                                                                 | CK   | 14/10/15                                        | <b>© Deno Compressors</b>   |                                  |              |  |  |
| CHECKED                                                               |      |                                                 |                             |                                  |              |  |  |
| ENG APPR                                                              |      |                                                 | SCREW COMPRESSOR DSR 5/7/11 |                                  |              |  |  |
| MGR APPR                                                              |      |                                                 | SEREW EDITINESSON BSR SITTI |                                  |              |  |  |
| DENO Compressors B.V.<br>Van der Giessenweg 49                        |      |                                                 | SIZE<br><b>A3</b>           | SUBJECT: GENERAL ARRANGEMENT REV |              |  |  |
| 2921 LP Krimpen aan den IJssel<br>The Netherlands<br>info@denocomp.nl |      | FILE NAME: GA DSR 5-7-11 Air Cooled-CK-rev0.dft |                             |                                  |              |  |  |
|                                                                       |      | SCALE: 1:25                                     |                             | WEIGHT:                          | SHEET 1 OF 1 |  |  |