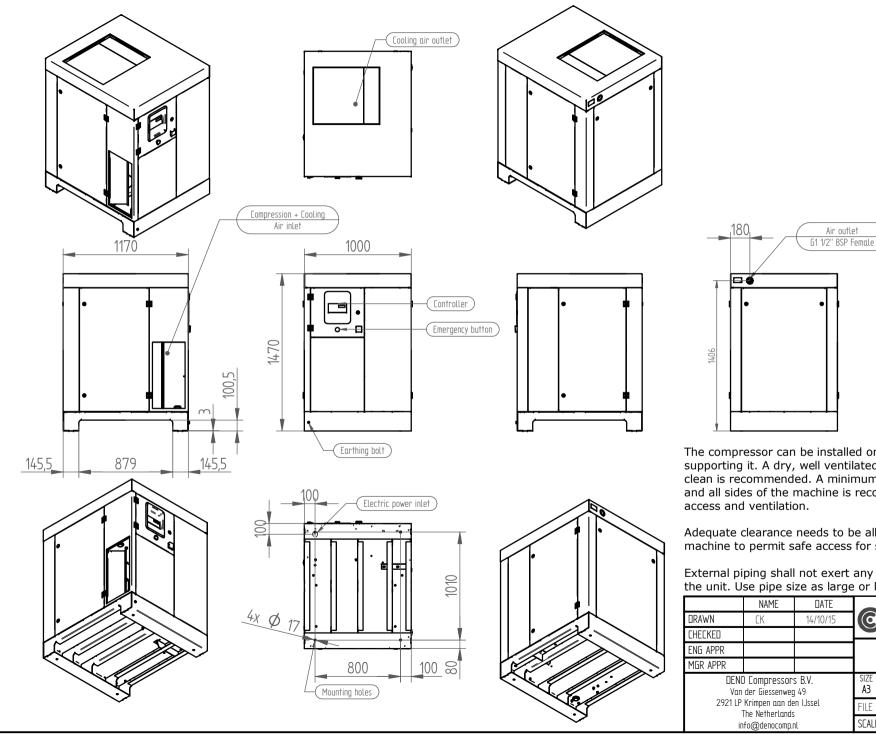

The compressor can be installed on any level floor capable of supporting it. A dry, well ventilated area where the atmosphere is clean is recommended. A minimum of 800mm at the rear, the top and all sides of the machine is recommended for adequate service

Adequate clearance needs to be allowed around and above the machine to permit safe access for specified maintenance tasks.

External piping shall not exert any unresolved moments or forces on the unit. Use pipe size as large or larger at discharge connection.

|                                                                       | NAME | DATE                                           |                            |         |                              |  |  |
|-----------------------------------------------------------------------|------|------------------------------------------------|----------------------------|---------|------------------------------|--|--|
| DRAWN                                                                 | CK   | 14/10/15                                       | C Seno Compressors         |         |                              |  |  |
| CHECKED                                                               |      |                                                |                            |         |                              |  |  |
| ENG APPR                                                              |      |                                                | SEREW COMPRESSOR DSR 30/37 |         |                              |  |  |
| MGR APPR                                                              |      |                                                |                            |         |                              |  |  |
| DENO Compressors B.V.<br>Van der Giessenweg 49                        |      |                                                | size<br>A3                 | SUBJEC  | SUBJECT: GENERAL ARRANGEMENT |  |  |
| 2921 LP Krimpen aan den IJssel<br>The Netherlands<br>info@denocomp.nl |      | FILE NAME: GA DSR 30-37 Air Cooled-CK-rev0.dft |                            |         |                              |  |  |
|                                                                       |      | SEALE                                          | : 1 : 25                   | WEIGHT: | SHEET 1 OF 1                 |  |  |