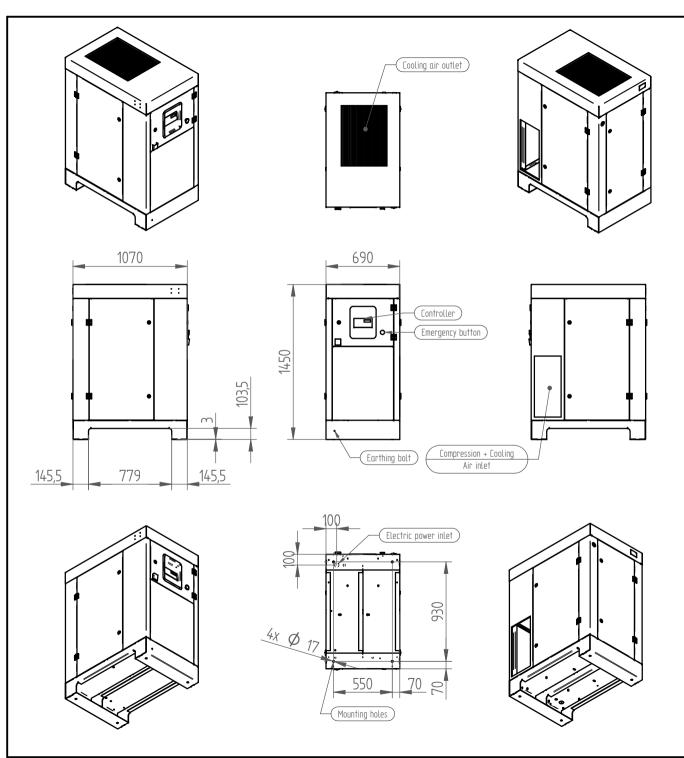

The compressor can be installed on any level floor capable of supporting it. A dry, well ventilated area where the atmosphere is clean is recommended. A minimum of 700mm at the rear, the top and all sides of the machine is recommended for adequate service access and ventilation.

Adequate clearance needs to be allowed around and above the machine to permit safe access for specified maintenance tasks.

External piping shall not exert any unresolved moments or forces on the unit. Use pipe size as large or larger at discharge connection.

|                                                                      | NAME | DATE     |                                                   | ~                                |              |  |  |
|----------------------------------------------------------------------|------|----------|---------------------------------------------------|----------------------------------|--------------|--|--|
| DRAWN                                                                | ΣK   | 14/10/15 | <b>© S</b> Deno Compressors                       |                                  |              |  |  |
| CHECKED                                                              |      |          |                                                   |                                  |              |  |  |
| ENG APPR                                                             |      |          | SCREW COMPRESSOR DSR 15/18/22                     |                                  |              |  |  |
| MGR APPR                                                             |      |          | SEINEW COLITICESSUIT BSIT 15/10/22                |                                  |              |  |  |
| DENO Compressors B.V.<br>Van der Giessenweg 49                       |      |          | SIZE<br>A3                                        | SUBJECT: GENERAL ARRANGEMENT REV |              |  |  |
| 2921 LP Krimpen aan den IJssel<br>The Netherlands<br>info⊘denoromnal |      | FILE I   | FILE NAME: GA DSR 15-18-22 Air Cooled-CK-rev0.dft |                                  |              |  |  |
|                                                                      |      | SCALE    | : 1:25                                            | WEIGHT:                          | SHFFT 1 OF 1 |  |  |