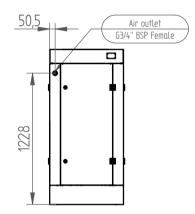

Adequate clearance needs to be allowed around and above the machine to permit safe access for specified maintenance tasks.

External piping shall not exert any unresolved moments or forces on the unit. Use pipe size as large or larger at discharge connection.